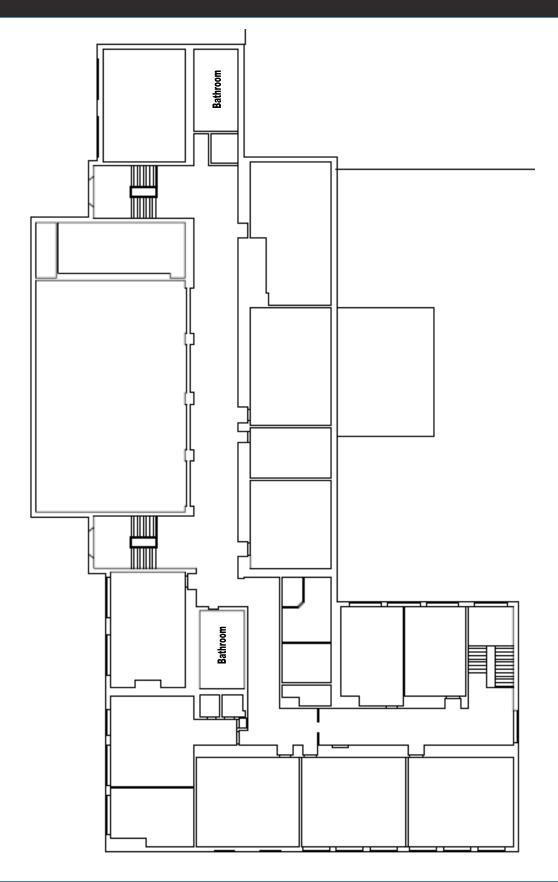

#### FORMER LATHRUP ACADEMY

INFORMATION PACKAGE

27700 Southfield Road Lathrup Village, MI 48076





# TABLE OF CONTENTS

| Aerial                    | 3  |
|---------------------------|----|
| Survey                    | 4  |
| Current Site Plan         | 5  |
| Floor Plan - Main Level   | 6  |
| Floor Plan - Second Level | 7  |
| Floor Plan - Basement     | 8  |
| Site Highlights           | 9  |
| About The Surnow Company  | 10 |



#### **AERIAL**





#### **SURVEY**









# **CURRENT SITE PLAN**





## FLOOR PLAN - MAIN LEVEL







# FLOOR PLAN - SECOND LEVEL





## FLOOR PLAN - BASEMENT



Not to scale



#### SITE HIGHLIGHTS

- 46,086 cars pass this site each day
- Traffic light controlled intersection for easy ingress/egress and excellent site visibility
- Easily accessible by surrounding communities via Southfield Freeway and I-696
- Monument signage for excellent branding opportunity
- Inside Lathrup Village's City Center
- •22 existing classrooms, administrative offices, gymnasium with stage and basketball hoops, kitchen, and lunch room
- Large field for recess, activities, or patio space
- Land for modular classrooms or building additions to accommodate future expansion requirements
- Densely populated area with strong median incomes





#### **ABOUT US**

The Surnow Company is Michigan's premier full service commercial real estate deve