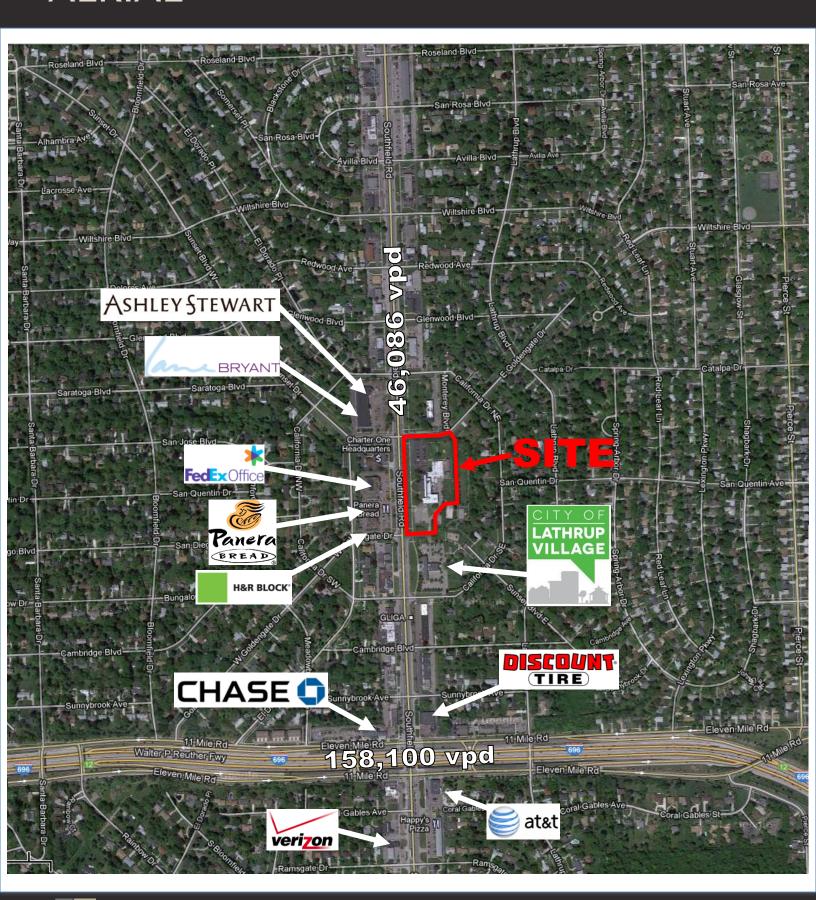

#### **AERIAL**

#### SITE HIGHLIGHTS

- 46,086 cars pass this site each day
- Traffic light controlled intersection for easy ingress/egress and excellent site visibility
- Easily accessible by surrounding communities via Southfield Freeway and I-696
- Monument signage for excellent branding opportunity
- Inside Lathrup Village's City Center
- •22 existing classrooms, administrative offices, gymnasium with stage and basketball hoops, kitchen, and lunch room
- Large field for recess, activities, or patio space
- Land for modular classrooms or building additions to accommodate future expansion requirements
- Densely populated area with strong median incomes