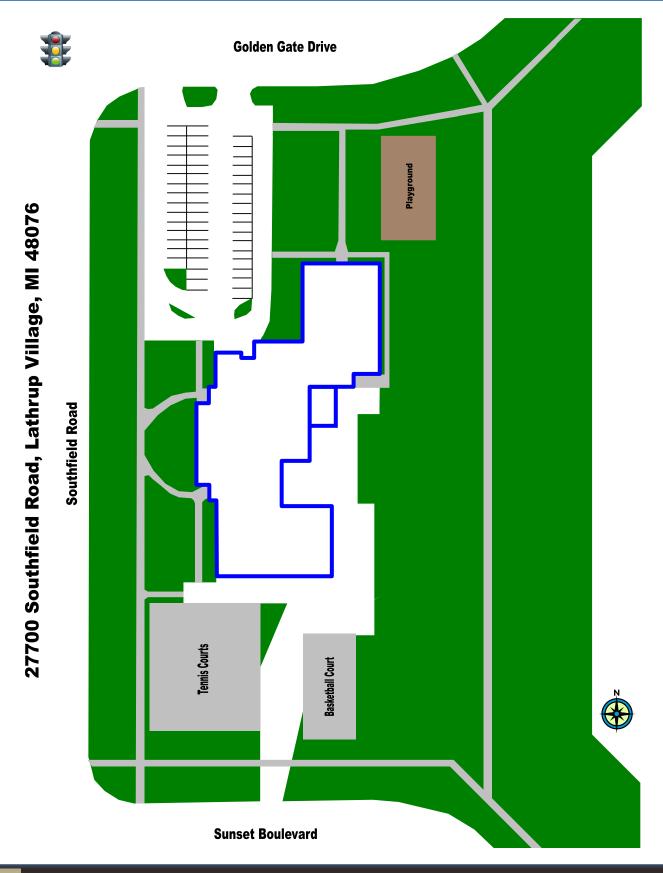

#### FORMER LATHRUP ACADEMY

INFORMATION PACKAGE

27700 Southfield Road Lathrup Village, MI 48076





# TABLE OF CONTENTS

| Aerial                    | 3  |
|---------------------------|----|
| Survey                    | 4  |
| Current Site Plan         | 5  |
| Floor Plan - Main Level   | 6  |
| Floor Plan - Second Level | 7  |
| Floor Plan - Basement     | 8  |
| Site Highlights           | 9  |
| About The Surnow Company  | 10 |



#### **AERIAL**





#### **SURVEY**









# **CURRENT SITE PLAN**





## FLOOR PLAN - MAIN LEVEL







# FLOOR PLAN - SECOND LEVEL





## FLOOR PLAN - BASEMENT



Not to scale



#### SITE HIGHLIGHTS

- 46,086 cars pass this site each day
- Traffic light controlled intersection for easy ingress/egress and excellent site visibility
- Easily accessible by surrounding communities via Southfield Freeway and I-696
- Monument signage for excellent branding opportunity
- Inside Lathrup Village's City Center
- •22 existing classrooms, administrative offices, gymnasium with stage and basketball hoops, kitchen, and lunch room
- Large field for recess, activities, or patio space
- Land for modular classrooms or building additions to accommodate future expansion requirements
- Densely populated area with strong median incomes





#### **ABOUT US**

The Surnow Com